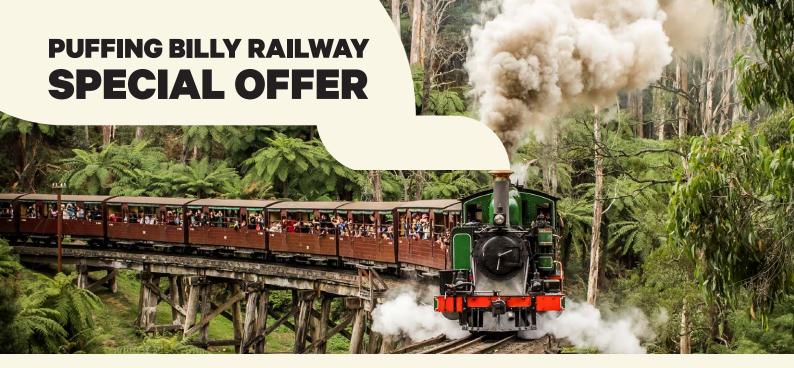

## **20% OFF EXCURSION TRAIN TICKETS**

Step into a timeless world of wonder with Australia's favourite steam train, Puffing Billy, located in the heart of the Dandenong Ranges and only one-hour east of Melbourne.

Take in the magic of steam train travel from the moment you arrive with the sights and smells of the historic locomotive being prepared for departure and the evocative sound of the train's whistle.

Use promo code **EAGLE21** to receive 20% off adult, concession, child and family fares for all excursion train return journeys.

Hop on board Puffing Billy for a journey of endless discovery through the Dandenong Ranges to the picturesque Emerald Lake Park. Discover an abundance of activities Emerald Lake Park has to offer including, the Lakeside Station Tearoom, walking trails, playgrounds, model railway display, paddle boat rides and a seasonal wading pool.